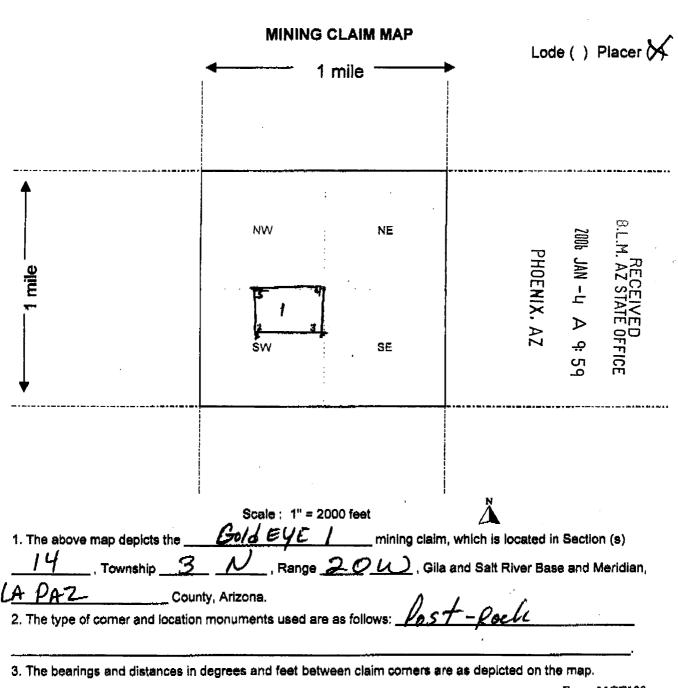

| AF                                                                                                                                                                                                                                                                                                                                                                                                                                                                                                 | FIDAV       | IT OF PERFO                                              | RMANCE OF ANNUAL WO                                             | RK                                    |                      |                   |                    |                    |
|----------------------------------------------------------------------------------------------------------------------------------------------------------------------------------------------------------------------------------------------------------------------------------------------------------------------------------------------------------------------------------------------------------------------------------------------------------------------------------------------------|-------------|----------------------------------------------------------|-----------------------------------------------------------------|---------------------------------------|----------------------|-------------------|--------------------|--------------------|
| 2. I<br>3. F                                                                                                                                                                                                                                                                                                                                                                                                                                                                                       | (Name       | of Arizona, Cou<br>e) <u>Scot</u><br>at (Address)<br>104 | ontario qu                                                      | 7 ss:                                 | BLM<br>Date<br>Stamp | F HUENIX. ARIZONA | 2018 SEP 11 P 2: 3 | BLM AF STATE OFFIR |
| State 2 Zip 12508 being duly sworn, depose and say that I am a citizen of the United States, more than eighteen years of age, and that all of the facts set forth in this affidavit, subject to the provisions and penalties of 18 U.S.C. 1001 pertaining to the filing of false, fictitious, or fraudulent statements with the United States, are true and correct according to the best of my knowledge, information and belief.  4. Owner's name and address (If not shown in Items 1-3 above). |             |                                                          |                                                                 |                                       |                      |                   |                    |                    |
|                                                                                                                                                                                                                                                                                                                                                                                                                                                                                                    |             |                                                          | acquainted with the mining c<br>) of said claim(s). Said contig |                                       |                      |                   |                    |                    |
|                                                                                                                                                                                                                                                                                                                                                                                                                                                                                                    |             |                                                          | (optional) Mining District; _                                   |                                       |                      | _ County,         | Arizona.           |                    |
|                                                                                                                                                                                                                                                                                                                                                                                                                                                                                                    | Line<br>No. | AMC<br>NUMBER                                            | CLAIM/SITE NAME                                                 | COUNTY RECORDE<br>DATA (If available) | ER                   | TWP               | RNG                | SEC                |
|                                                                                                                                                                                                                                                                                                                                                                                                                                                                                                    | 1           | 28469                                                    | bold Eve#3                                                      | 88-223                                | 5                    | 3N                | 20W                | 14                 |
|                                                                                                                                                                                                                                                                                                                                                                                                                                                                                                    | 2           | 368893                                                   | bold Eyett 1                                                    |                                       | ,<br>,               | 3N                | 20W                | 14                 |
|                                                                                                                                                                                                                                                                                                                                                                                                                                                                                                    | 3           | 368994                                                   | bold Eyet 1                                                     |                                       |                      | 3N                | 20W                | 14                 |
|                                                                                                                                                                                                                                                                                                                                                                                                                                                                                                    | 4           |                                                          | 1-                                                              |                                       |                      |                   |                    |                    |

Form: MCF108 Revised July 2014 Page 1 of 2

5

6

|                                                                             |                                                                |                        |                                              |                                                 | BLM<br>Date<br>Stamp            |                 | PHOENIX, ARIZON | 2018 SEP 11 12 2:  | BLM A7 STATE OFFI                                          |                          |                                                  |
|-----------------------------------------------------------------------------|----------------------------------------------------------------|------------------------|----------------------------------------------|-------------------------------------------------|---------------------------------|-----------------|-----------------|--------------------|------------------------------------------------------------|--------------------------|--------------------------------------------------|
| 7                                                                           |                                                                |                        |                                              |                                                 |                                 | -               |                 | 2                  |                                                            |                          |                                                  |
| 8                                                                           |                                                                |                        |                                              |                                                 |                                 |                 | <u> </u>        |                    |                                                            | -                        |                                                  |
| 9                                                                           |                                                                |                        |                                              |                                                 |                                 |                 | <u> </u>        |                    |                                                            | -                        |                                                  |
| 10                                                                          |                                                                |                        |                                              |                                                 |                                 | <u> </u>        | <u> </u>        |                    | <u> </u>                                                   |                          |                                                  |
| Septen upon s a conti 7. That 8. That 2 1 1 1 1 1 1 1 1 1 1 1 1 1 1 1 1 1 1 | aid claim(s) or guous group of the following the work and CCCM | improvements per 100 % | of a contiguenefit of all, no performed were | ous group of clost including the orm the work a | aims for the b<br>location work | penefit of a    | ibed<br>Ne      | herein:            | outs<br>Cash                                               |                          | S.                                               |
| SUBS                                                                        | ·                                                              | SWORN TO before        | reme, az Nota<br>A                           | ary Public, tris                                | 11                              | _uay or <u></u> | 100             | *********          | RTLIN C                                                    | OWIE                     | <del>,,,,,,,,,,,,,,,,,,,,,,,,,,,,,,,,,,,,,</del> |
| -                                                                           | Public                                                         | TATO ( )               | DIELLA<br>0 17,                              | 2021                                            |                                 | NCC:            |                 | Comm               | nission No.<br>ARY PUBLIC-C<br>RIVERSIDE C<br>Expires MARC | 2186<br>ALIFORN<br>OUNTY | 1773<br>IIA                                      |
| Burea<br>Arizo                                                              | u of Land Ma<br>na State Offic<br>olm.gov/az                   | nagement               |                                              | Check N                                         | Claims:                         | 6 Init.         |                 | = <u>_3</u><br>UK, | 00                                                         | -                        |                                                  |